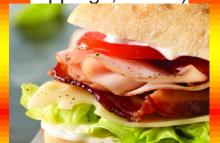

Classic Sandwich – (choice of bread, meat, cheese, dressing)

Toppings: spring mix&romaine, tomato, purple onions, pickle spear

## Sandwiches on Ciabatta or Croissant with above toppings

Fresh from the captains..
Chicken Salad...9.00

Mountain High..13.00
Club Sandwich (3 meats, toppings, bacon)

Thick Chick..11.00

Grill Chicken Breast