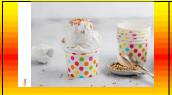

Tigers blood...3 amigos Mango...mash of happiness

Soft serve Ice cream (Cup, wafer cone, waffle cone)

Vanilla...the blonde chocolate..sweet brown

Both flavors..lickity split

Wafer cone..start small Waffle cone..big dipper lce cream in a Cup Waffle bowl...cream bowl

\$ Toppings, sprinkles, nuts, strawberry, choc, carmel syrup, oreos

Vanilla(blonde) or Chocolate Shake (brown cow) or Berry Cream (strawberry)

Cream Slush..7.75 (vanilla ice cream & your favorite slush flavor)