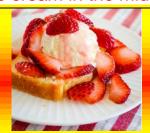

Pie daddy ...Apple turn over..6.00

Brownie friends ...Cheesecake Brownie ...6.00

Sweet girl...Strawberry shortcake (pound cake, topped with strawberries)11.00
Thick thighs ...2 slices of Pound cake (scoop of ice cream in the middle)11.00